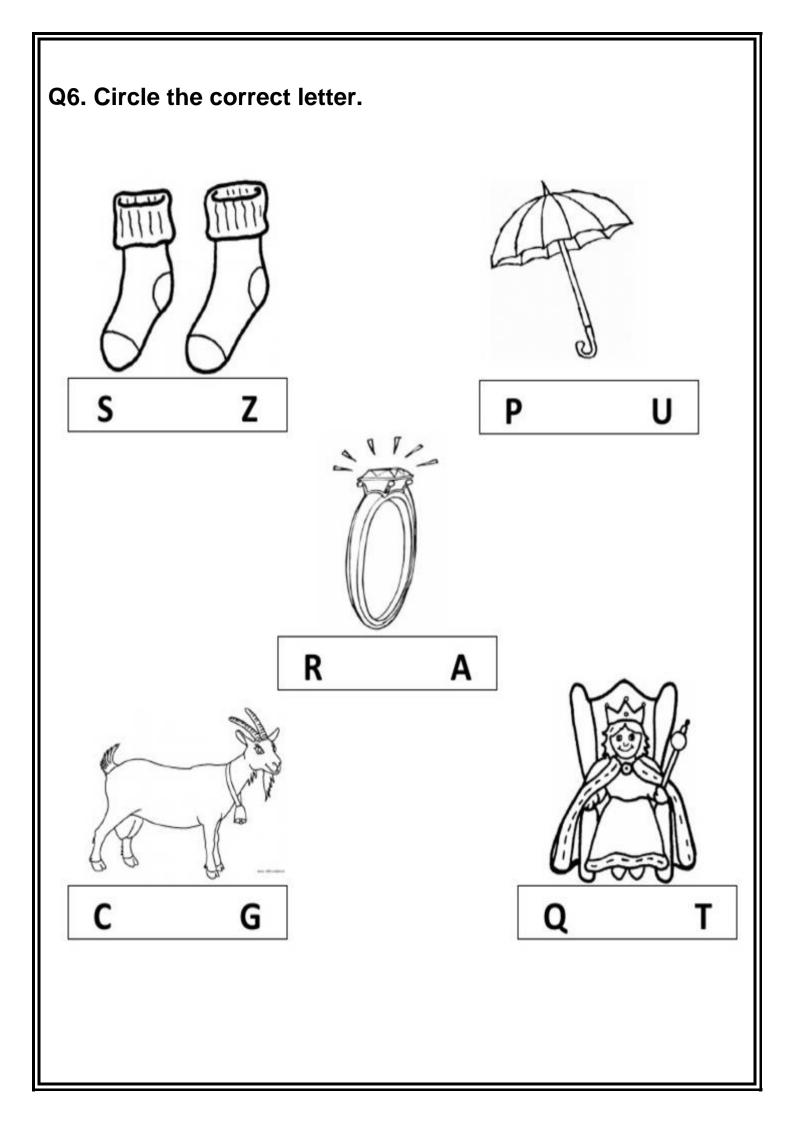

#### Holiday homework Class – L.K.G Subject - English

| <del>.</del> | B 4 = = |
|--------------|---------|
| NAME:-       | DATE    |

Q1. Color the correct picture.

В

P

M

Q2. Match the letters.

M

R

C

H

| Q3. Write Aa to Zz. |  |  |  |  |  |  |  |  |
|---------------------|--|--|--|--|--|--|--|--|
|                     |  |  |  |  |  |  |  |  |
|                     |  |  |  |  |  |  |  |  |
|                     |  |  |  |  |  |  |  |  |
|                     |  |  |  |  |  |  |  |  |
|                     |  |  |  |  |  |  |  |  |
|                     |  |  |  |  |  |  |  |  |
|                     |  |  |  |  |  |  |  |  |
|                     |  |  |  |  |  |  |  |  |
|                     |  |  |  |  |  |  |  |  |
|                     |  |  |  |  |  |  |  |  |
|                     |  |  |  |  |  |  |  |  |