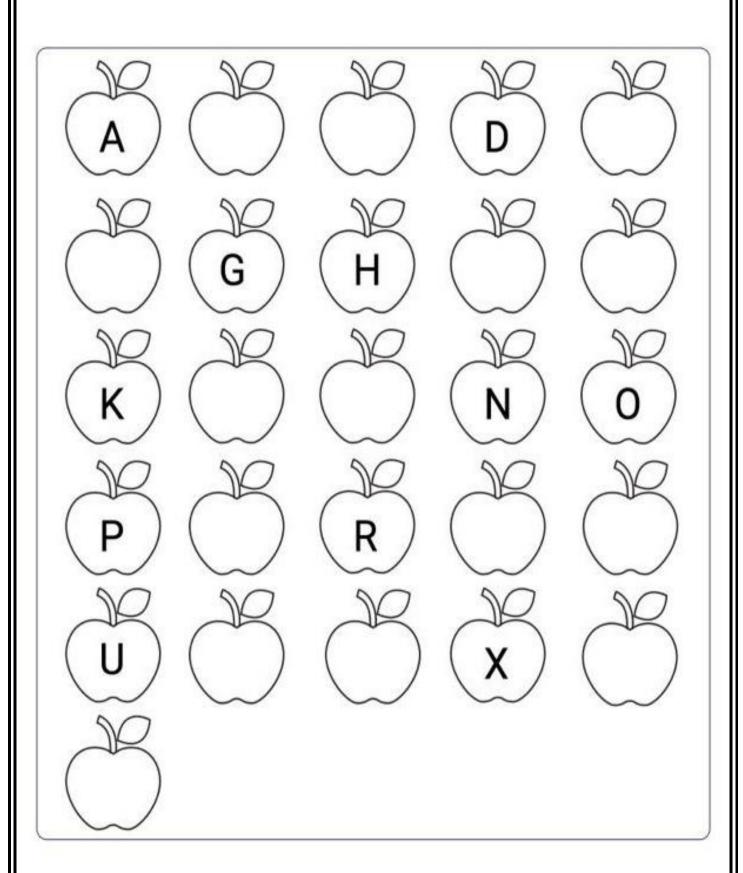

#### Q5. Complete the alphabet .

कक्षा – एल.के.जी विषय - हिंदी

| नाम:- | दिनांक:- |
|-------|----------|
| 1141  | IQ*II4/, |

Q1. रिक्त स्थान भरो।

| 3 | <b>इ</b> |  |
|---|----------|--|
| 3 | <b>署</b> |  |
| ऐ | 31       |  |
|   | 31:      |  |